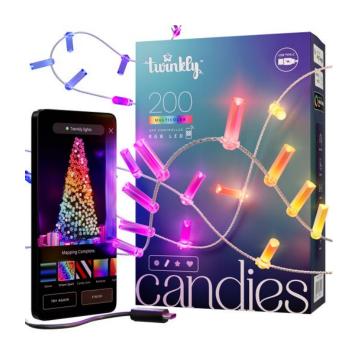

Twinkly Candies are smart, decorative lights, with exceptional brightness, customizable, multicolored effects that can be controlled via smartphone.

High-quality, lightweight design in the shape of candles, with a low weight, thanks to their USB-C powered design, the Candies are exclusive LED lighting for decorations of all kinds including Christmas decorations.

Unlimited personalization with 16 million colors: Unleash your creativity with the Twinkly app, offering an endless palette of colors, hues and shades. Customize your lighting effects to suit your individual style and transform your living space into a playful canvas of bright colors and atmosphere.

App-controlled smart device: Twinkly Candies enchant your space with seamless Bluetooth and Wi-Fi connectivity. Control them effortlessly via the easy-to-use Twinkly app and enrich your interior design with the magic of smart decorative lighting.