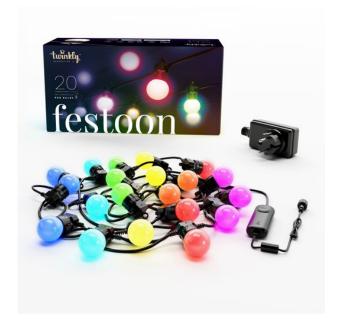

Brands

**Twinkly** 

Article no.

TWI1007ZZ

MRP

99,99€

Producer no.

TWF020STP-BEU

EAN / GTIN

8056326671563

- 20x G45 LED, diameter 45mm, 16 million colors
- 10m length, 50cm distance between LED
- Compatible with TWINKLY Music Stick
- WLAN, supply line transformer up to the first LED 3m
- Exterior or interior lighting fastening eyelet on each socket

Twinkly FESTOON is the party light chain with 20 LEDs for inside and outside. Ideal for the balcony, terrace, garden, etc.

FESTOON is 10m long and creates atmospheric light. With just a few settings via the Twinkly

smartphone app, colorful plays of colors and effects can be generated for every occasion or preset light scenarios can be played.

The Twinkly app uses the LED mapping function for the light show, i.e. the app recognizes where the individual lamps in the light chain are located via the smartphone's camera. In this way, the light can also be controlled in detail, which lamp should light up or flash in which color. The app is synchronized with the fairy lights in real time.

Home integration via Google Assistant or Amazon Alexa.

Up to 2 sets can be connected = 40 lamps.

A total of up to 10 devices or a maximum of 4000 LEDs from various TWINKLY products can be grouped for complex scenarios.

Supply line transformer to the first LED 3m.

## Highlights

- Multi-colored RGB LEDs 16 million colors including white
- App-controlled
- Free Twinkly App for iOS and Android on smartphones and tablets
- Immediate WiFi and Bluetooth connection (for installation only)
- Dozens of pre-installed, customizable effects or create your own
- Support from Google Assistant and Amazon Alexa
- IP44