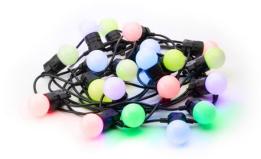

Twinkly FESTOON is the party light chain with 20 LEDs for inside and outside. Ideal for the balcony, terrace, garden, etc.

FESTOON is 10m long and creates atmospheric light. With just a few settings via the Twinkly

## Highlights

- Multi-colored RGB LEDs 16 million colors including white
- App-controlled
- Free Twinkly App for iOS and Android on smartphones and tablets
- Immediate WiFi and Bluetooth connection (for installation only)
- Dozens of pre-installed, customizable effects or create your own
- Support from Google Assistant and Amazon Alexa
- IP44