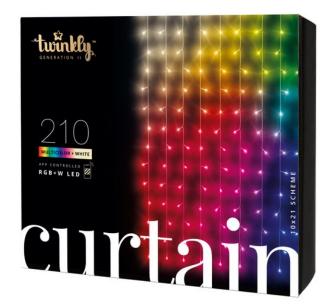

**Brands** 

**Twinkly** 

Article no.

TWI1006ZZ

MRP

119,99€

Producer no.

TWW210SPP-TEU

EAN / GTIN

8056326672881

- 210 LED RGB and white tones including warm white, up to 16 million colors
- A total of 10 LED strings, each 2.1m long and 1m wide
- A color / effect can be assigned to each individual LED
- Free TWINKLY smartphone app
- Extensive predefined effects, timer in the smartphone app

Twinkly CURTAIN the revolutionary LED light curtain, which brings the most advanced technology into home decoration.

The RGB colors and white tones including warm white are highlighted by the special matt and flat finish of the Twinkly lens. This results in an even diffusion of the chromatic components without changing the expressiveness.