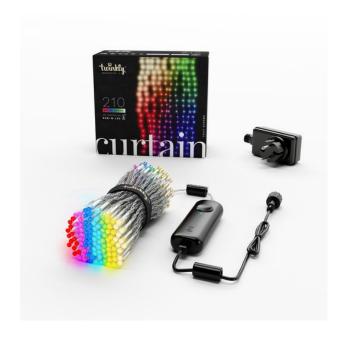

Home integration via WLAN (Bluetooth for initial setup), voice control via Google Assistant or Amazon Alexa.

1m wide x 2.1m long LED scheme: 10 strings with 21 LEDs each Supply line transformer to the first LED 3m Energy efficiency A +