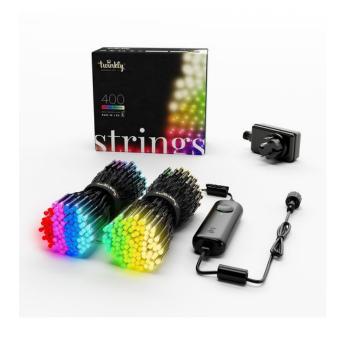

EAN / GTIN

8056326673390

- 400 LED RGB and white tones including warm white, up to 16 million colors
- 32m length
- Distance between the LED 8cm
- A color / effect can be assigned to each individual LED
- Extensive predefined effects, timer in the smartphone app

Home integration via WiFi (Bluetooth for initial setup), voice control via Google Assistant or Amazon Alexa.

For the illumination of large objects / trees, up to 3x 400 LED light chains can be connected in the app, which can then be controlled as a 1200 LED light chain.

Supply line transformer to the first LED 2.5m. Energy efficiency A +

Calculation of the length of the fairy lights in relation to the Christmas tree https://twinkly.com/calculator/