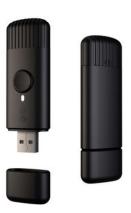

EAN / GTIN

8056326672775

- USB dongle with built-in microphone
- Setup via smartphone app
- Allows you to create lighting effects in sync with the music
- Supports 2nd generation Twinkly products
- Requires external USB-A power source (e.g. USB plug adapter or power bank)

USB dongle with built-in microphone.

Installation close to the music source. Setup via the Twinkly app.

The latest algorithms from Twinkly Music decode every sound source in real time, regardless of whether it is classic Christmas carols or ultimate techno music, in order to identify relevant musical elements and to make the synchronized effects via twinkly's 2nd generation fairy lights into a combined audiovisual experience.