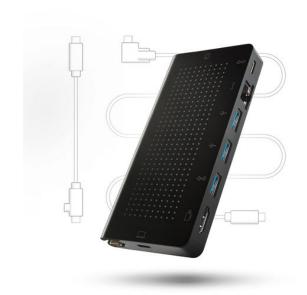

EAN / GTIN

0811370022550

- StayGo connects devices to MacBook at your desk or on-the-go
- 1-meter cable keeps connections out of sight, creating a neat and tidy workspace
- Additional compact travel cord conveniently stores directly inside StayGo
- Charges MacBook via USB-C pass-through power port
- Available ports: 3 USB-A, 4K HDMI, Ethernet, USB-C, SD, Micro-SD

StayGo returns all your favorite ports from previous gen MacBooks.

StayGo is a portable hub that restores all the MacBook legacy ports and connections you need. Connect backup drives, download photos from an SD card, hook up external HDMI monitors, and more in one compact box. This handy hub's 1-meter desktop cable gives you the length necessary to keep wires tucked away for a clean workspace. Working remote? Switch to the StayGo travel cord, which is conveniently stored inside the all-metal hub. Now, wherever work takes you, you can Stay, or Go with ease.