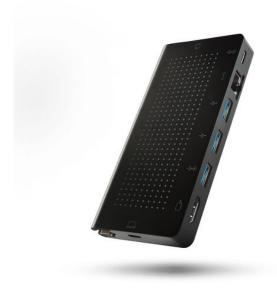

EAN / GTIN

0811370022550

- StayGo connects devices to MacBook at your desk or on-the-go
- 1-meter cable keeps connections out of sight, creating a neat and tidy workspace
- Additional compact travel cord conveniently stores directly inside StayGo
- Charges MacBook via USB-C pass-through power port
- Available ports: 3 USB-A, 4K HDMI, Ethernet, USB-C, SD, Micro-SD

StayGo returns all your favorite ports from previous gen MacBooks.

StayGo is a portable hub that restores all the MacBook legacy ports and connections you need. Connect backup drives, download photos from an SD card, hook up external HDMI monitors, and more in one compact box. This handy hub's 1-meter desktop cable gives you the length necessary to keep wires tucked away for a clean workspace. Working remote? Switch to the StayGo travel cord, which is conveniently stored inside the all-metal hub. Now, wherever work takes you, you can Stay, or Go with ease.