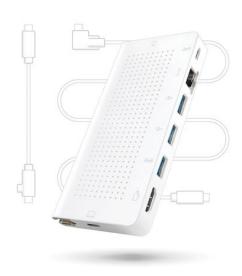

EAN / GTIN

0811370023816

- StayGo connects devices to MacBook at your desk or on-the-go
- 1-meter cable keeps connections out of sight, creating a neat and tidy workspace
- Additional compact travel cord conveniently stores directly inside StayGo
- Charges MacBook via USB-C pass-through power port
- Available ports: 3 USB-A, 4K HDMI, Ethernet, USB-C, SD, Micro-SD

StayGo returns all your favorite ports from previous gen MacBooks.

StayGo is a portable hub that restores all the MacBook legacy ports and connections you need. Connect backup drives, download photos from an SD card, hook up external HDMI monitors, and more in one compact box. This handy hub's 1-meter desktop cable gives you the length necessary to keep wires tucked away for a clean workspace. Working remote? Switch to the StayGo travel cord, which is conveniently stored inside the all-metal hub. Now, wherever work takes you, you can Stay, or Go with ease.