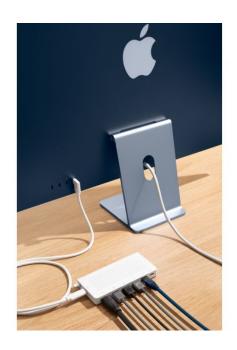

StayGo returns all your favorite ports from previous gen MacBooks.

StayGo is a portable hub that restores all the MacBook legacy ports and connections you need. Connect backup drives, download photos from an SD card, hook up external HDMI monitors, and more in one compact box. This handy hub's 1-meter desktop cable gives you the length necessary to keep wires tucked away for a clean workspace. Working remote? Switch to the StayGo travel cord, which is conveniently stored inside the all-metal hub. Now, wherever work takes you, you can Stay, or Go with ease.