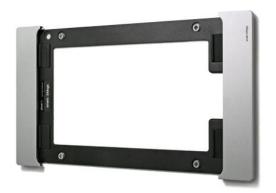

EAN / GTIN

4260258610345

- Slim wall mount and picture frame for iPad
- lockable
- Anodized aluminium front and base plate
- for iPad 12,9 inch with USB-C connector

Dock Fix is the slimmest wall mount on the market, only 12 mm thin.

In the office, at trade fairs, in the hotel or in public places your iPad is protected from thieves with sLock. The sDock Fix can be mounted quickly and easily to the wall in portrait or landscape format. All controls remain easily accessible.

Anodized aluminium front and base plate. Other parts made of high quality partly reinforced plastics. Silicone parts.

Inwall power-supply s24 c available optional.

measures 340 x 215 x 12 mm (HxWxD)

352 x 226 x 20 mm (with Packaging)