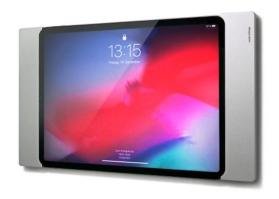

EAN / GTIN

4260258610345

- Slim wall mount and picture frame for iPad
- lockable
- Anodized aluminium front and base plate
- for iPad 12,9 inch with USB-C connector

Dock Fix is the slimmest wall mount on the market, only 12 mm thin.

In the office, at trade fairs, in the hotel or in public places your iPad is protected from thieves with sLock. The sDock Fix can be mounted quickly and easily to the wall in portrait or landscape format. All controls remain easily accessible.