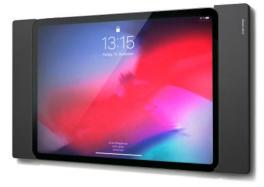

Brands smart things

Article no. SM1027BB

Producer no. S34B

EAN / GTIN 4260258612349

MRP 339,00 €

- Slim wall mount and picture frame for iPad
- lockable
- Anodized aluminium front and base plate
- for iPad 12,9 inch with USB-C connector

Dock Fix is the slimmest wall mount on the market, only 12 mm thin.

In the office, at trade fairs, in the hotel or in public places your iPad is protected from thieves with sLock. The sDock Fix can be mounted quickly and easily to the wall in portrait or landscape format. All controls remain easily accessible.