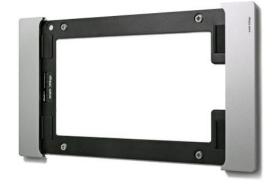

Anodized aluminium front and base plate. Other parts made of high quality partly reinforced plastics. Silicone parts.

Inwall power-supply s24 c available optional.

measures 340 x 215 x 12 mm (HxWxD)

352 x 226 x 20 mm (with Packaging)