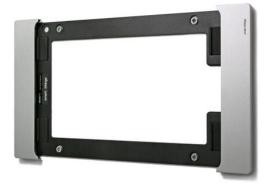

Brands smart things

Article no. SM1026ZZ

Producer no. S33S

EAN / GTIN 4260258610338

MRP 309,00 €

- Slim wall mount and picture frame for iPad
- lockable
- Anodized aluminium front and base plate
- for iPad 11 inch with USB-C connector

Dock Fix is the slimmest wall mount on the market, only 12 mm thin.

In the office, at trade fairs, in the hotel or in public places your iPad is protected from thieves with sLock. The sDock Fix can be mounted quickly and easily to the wall in portrait or landscape format. All controls remain easily accessible.

Anodized aluminium front and base plate. Other parts made of high quality partly reinforced plastics. Silicone parts.

Inwall power-supply s24 c available optional.

measures 308 x 178 x 12 mm (H x W x D)