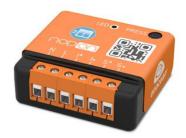

Brands

Nodon

Article no.

NOD1013ZZ

MRP

42,90 €

Producer no.

SIN-2-RS-01

EAN / GTIN

3700313921432

NodOn roller shutter module EnOcean allow you to turn smart and remotely controllable your motorized shutters. The module can be set up in any type of motorized shutter: roller shutter, awning, garage door, etc. It allow you to easily control your shutter and add a wireless and batteryless EnOcean remote or wall switch far away from your roller shutter. You can centralize the control of the roller shutters of a room or all the house thanks to NodOn roller shutter module. The module is compatible with the majority of the smart home hubs of the market, allowing you to launch scenarios to optimize the shutters lowering or opening for more comfort. Directly compatible with Homee EnOcean and Afriso HG01gateway.