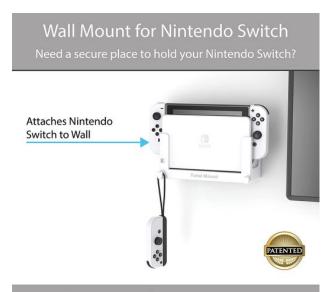

Total Mount securely mounts your Nintendo Switch / Switch OLED to the wall or furniture near a power outlet. The mounting system includes everything necessary to quickly mount your device, in most cases without having to use a drill. In just a couple of minutes, your Station will be safely mounted and ready for maximum performance.