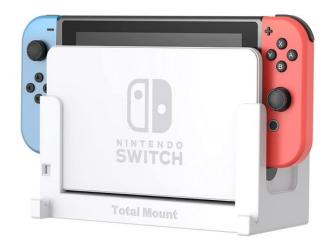

Total Mount securely mounts your Nintendo Switch / Switch OLED to the wall or furniture near a power outlet. The mounting system includes everything necessary to quickly mount your device, in most cases without having to use a drill. In just a couple of minutes, your Station will be safely mounted and ready for maximum performance.