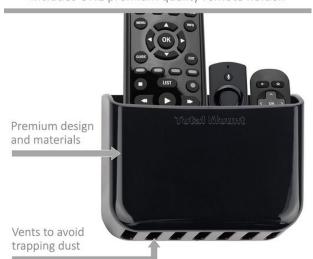

Producer no.

2579

EAN / GTIN

0893632002579

- TIRED OF LOSING YOUR REMOTE CONTROL? Keep your remote control ready for action with our handy remote holder. Interior dimensions: 4.7 in x 1.6 in (11,9 cm x 4,0 cm)
- Compatibel with all TV remote controls (TV, DVR, DVD, VCR, Blu-ray, media-player remotes from brands Sony, Samsung, LG, Panasonic, Toshiba, Philips, Sharp, Vizio, Mitsubishi, Hisense, Insignia, JVC, Sanyo, Sylvania, Apple, Fire TV, and Roku)
- One holder holds two remote controls. Mount on back of TV, Wall or Furniture. Air Slits on bottom keep dust out and air in.
- Setup with either 1) special adhesives, or 2) Wall mounting screws (included)
- Total Mount is the trusted leader in media-player mounting.

Mounting is simple, either 1) direct on a wall with the 2 included screws, or 2) use the adhesive stickers (included) to mount on any flat surface.

Total Mount is the trusted leader in media-player mounting.