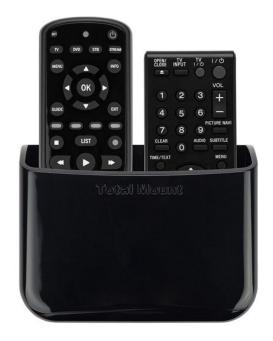

Producer no.

2579

EAN / GTIN

0893632002579

- TIRED OF LOSING YOUR REMOTE CONTROL? Keep your remote control ready for action with our handy remote holder. Interior dimensions: 4.7 in x 1.6 in (11,9 cm x 4,0 cm)
- Compatibel with all TV remote controls (TV, DVR, DVD, VCR, Blu-ray, media-player remotes from brands Sony, Samsung, LG, Panasonic, Toshiba, Philips, Sharp, Vizio, Mitsubishi, Hisense, Insignia, JVC, Sanyo, Sylvania, Apple, Fire TV, and Roku)
- One holder holds two remote controls. Mount on back of TV, Wall or Furniture. Air Slits on bottom keep dust out and air in.
- Setup with either 1) special adhesives, or 2) Wall mounting screws (included)
- Total Mount is the trusted leader in media-player mounting.

This holder for remotes is compatible with practically all TV, Cable-TV, DVR, DVD, VCR, Stereo Remotes (for example brands like Sony, Samsung, LG, Panasonic, Toshiba, Philips, Sharp, Visio, Mitsubishi, Hisense, Insignia, JVC, Magnavox, Sanyo, Sylvania, Apple, Fire TV and Roku).