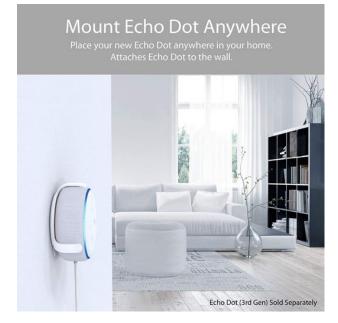

Brands Innovelis

Article no.

Producer no. 2722

EAN / GTIN 0893632002722

MRP 19,99 €

- MOUNT your Echo Dot (3rd Gen) anywhere in your home WITHOUT DRILLING HOLES IN YOUR WALLS.

- EASY TO INSTALL without any tools. The patent-pending design enables mounting your Echo Dot (3rd Gen) for as long as you want, yet the special adhesive is easily removable by pulling the tabs.

- COMPATIBLE with the all-new Echo Dot (3rd Gen). Not compatible with older Echo Dot models. - INCLUDES a premium-quality wall mount. Echo Dot (3rd Gen) is sold separately. guaranteed satisfaction or your money back.