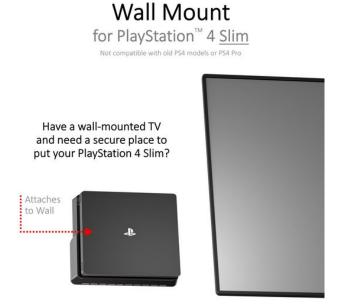

EAN / GTIN

0893632002517

- Do you need a secure place to put your PlayStation 4 Slim? Many TV owners need a mounting shelf that prevents accidental falls when users insert and remove games
- EASY INSTALLATION thanks to our patent-pending built-in level and drill-free installation option. Installation is quick, simple, and only requires a screwdriver
- COMPATIBLE with PlayStation 4 Slim ("PS4 Slim").

TotalMount securely mounts your Sony PlayStation 4 Slim to the wall or furniture near a power outlet. The mounting system includes everything necessary to quickly mount your device, in most cases without having to use a drill. In just a couple of minutes, your Station will be safely mounted and ready for maximum performance.