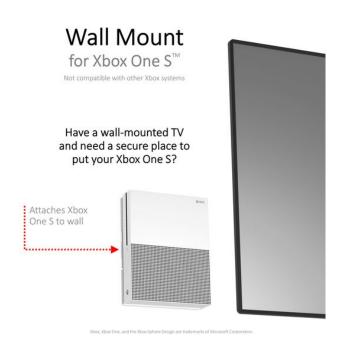

EAN / GTIN

0893632002531

- Do you need a secure place to put your Microsoft Xbox One S? Many TV owners need a mounting shelf that prevents accidental falls when users insert and remove games.
- EASY INSTALLATION thanks to our patent-pending built-in level and drill-free installation option. Installation is quick, simple, and only requires a screwdriver.
- COMPATIBLE with Xbox One S. This mount is not compatible with older Xbox systems. (An Xbox is not included with this mount.)

TotalMount securely mounts your Microsoft Xbox One S to the wall or furniture near a power outlet. The mounting system includes everything necessary to quickly mount your device, in most cases without having to use a drill. In just a couple of minutes, your Station will be safely mounted and ready for maximum performance.